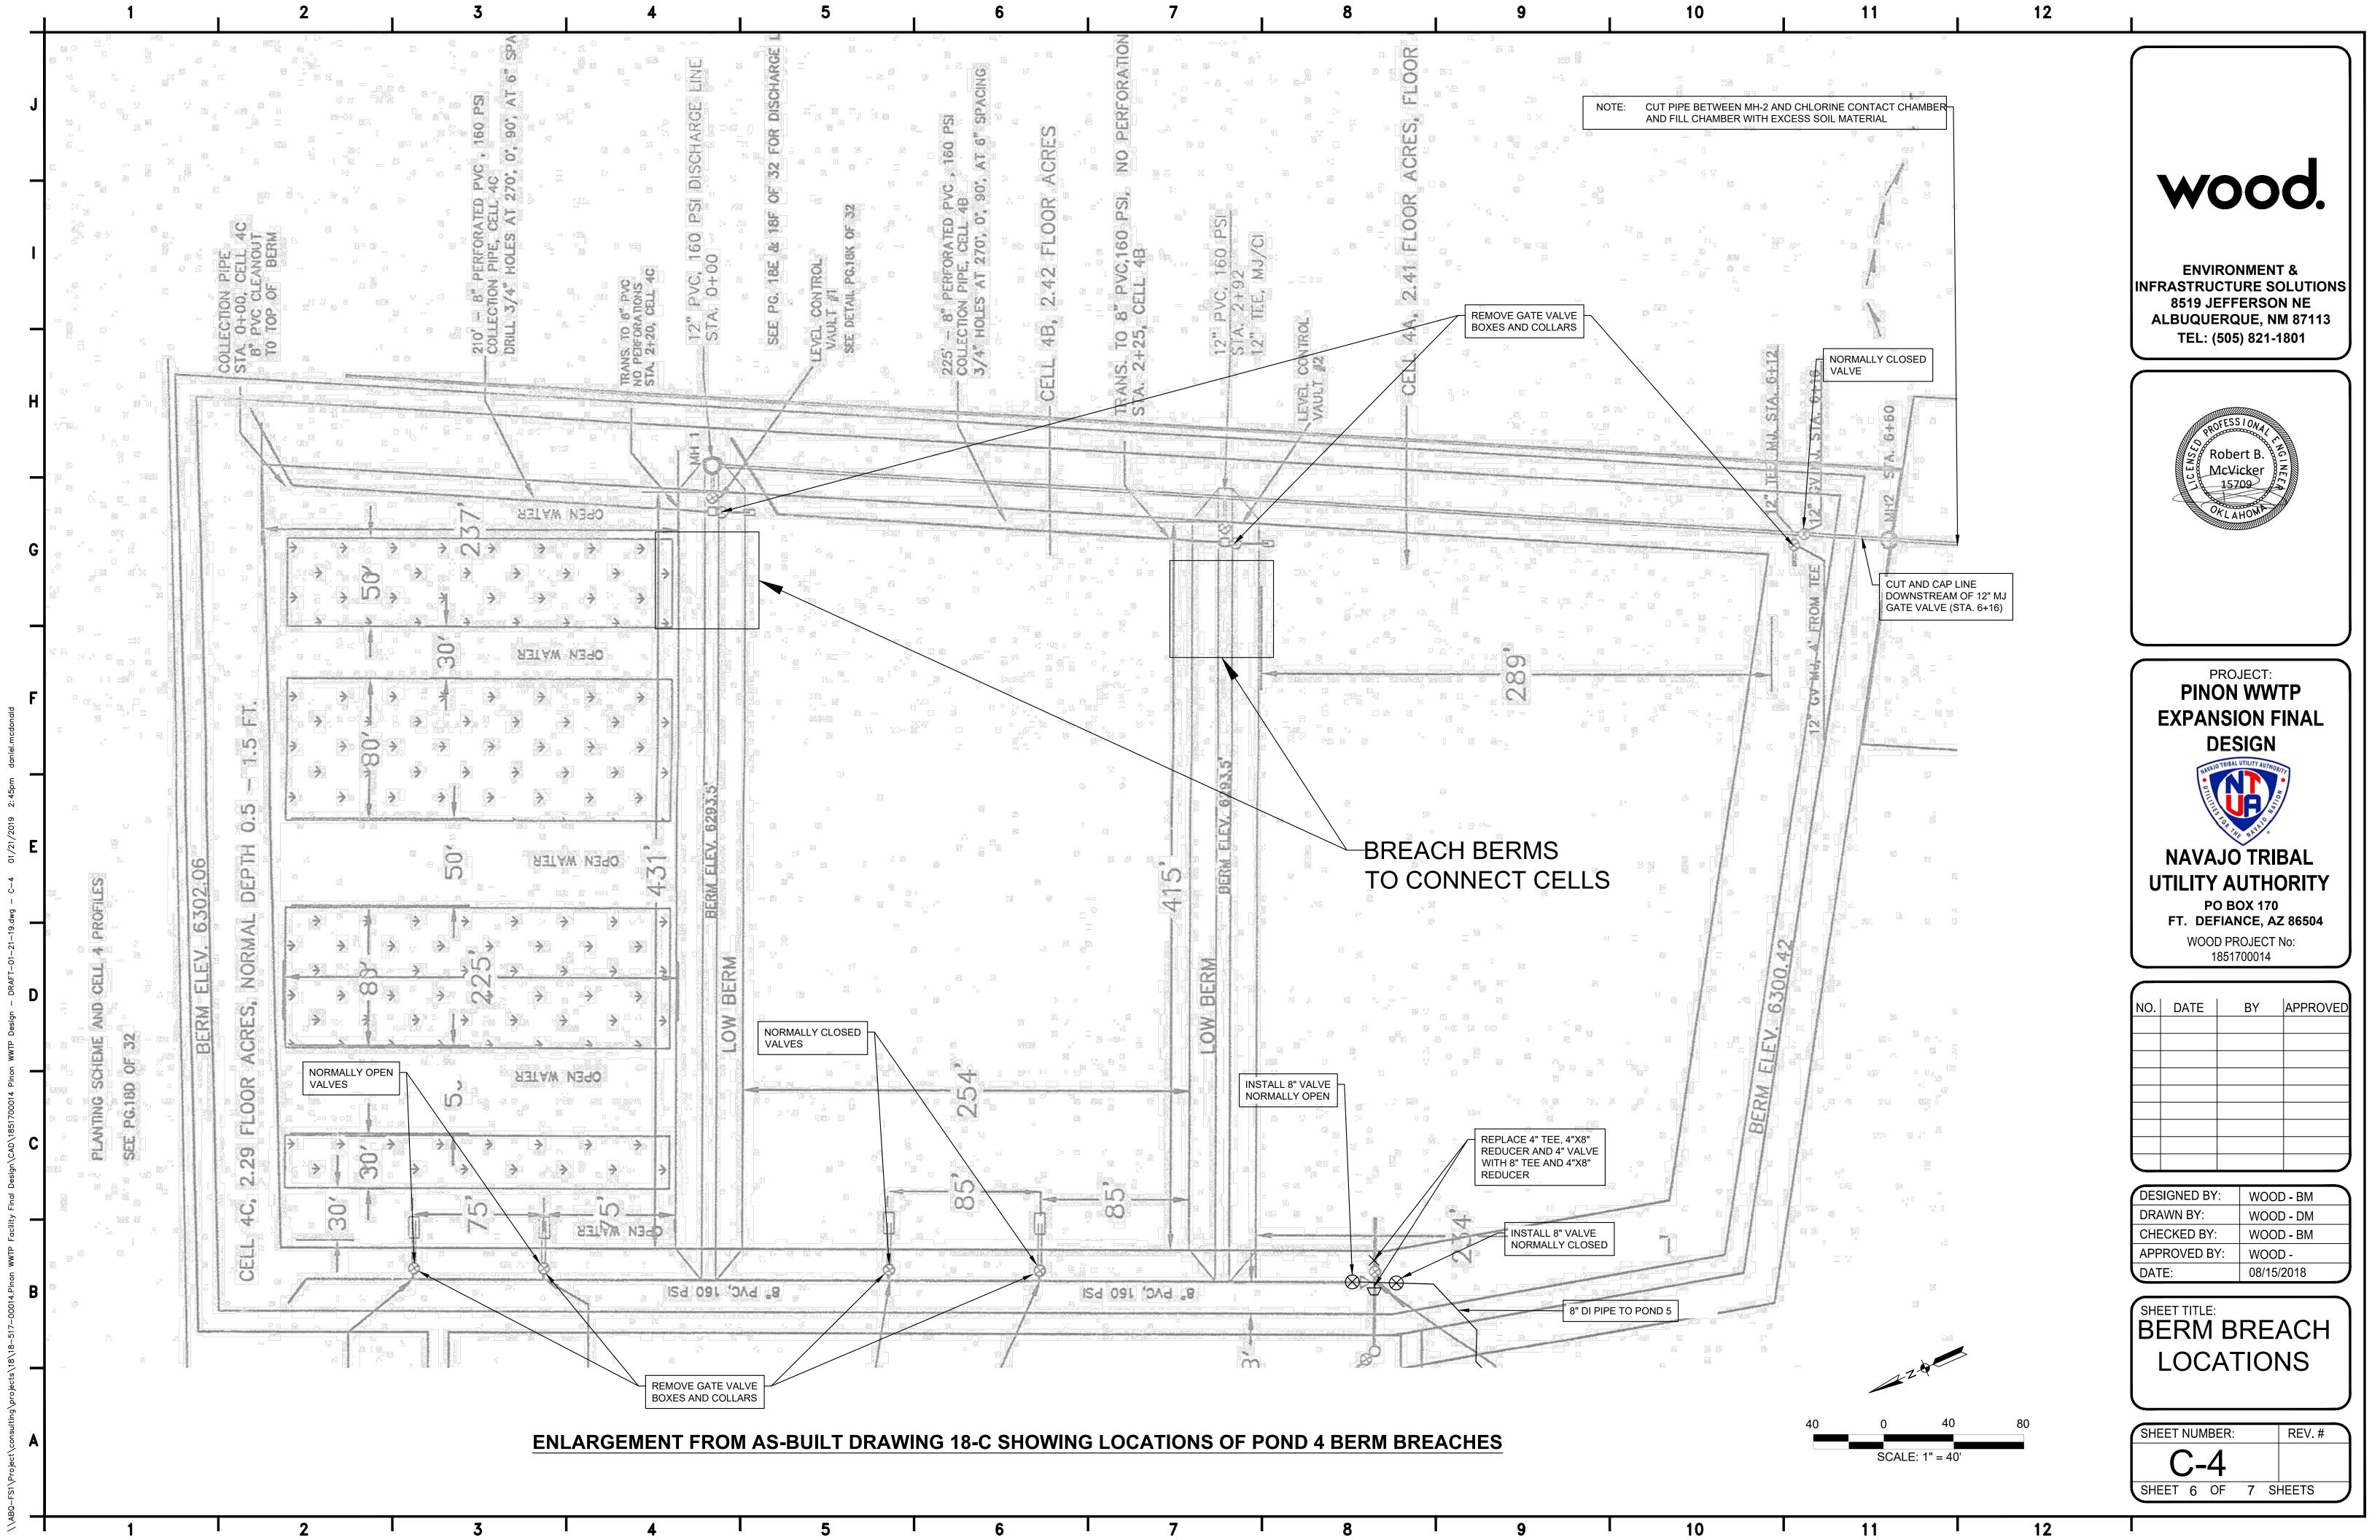

WOOd.

ENVIRONMENT &
INFRASTRUCTURE SOLUTIONS
8519 JEFFERSON NE
ALBUQUERQUE, NM 87113
TEL: (505) 821-1801

SHEET INDEX

PLAN, PONDS 5 & 6

RIGHT-OF-WAY SURVEY

SITE MAP & GENERAL NOTES

BERM BREACH LOCATIONS

**COVER SHEET** 