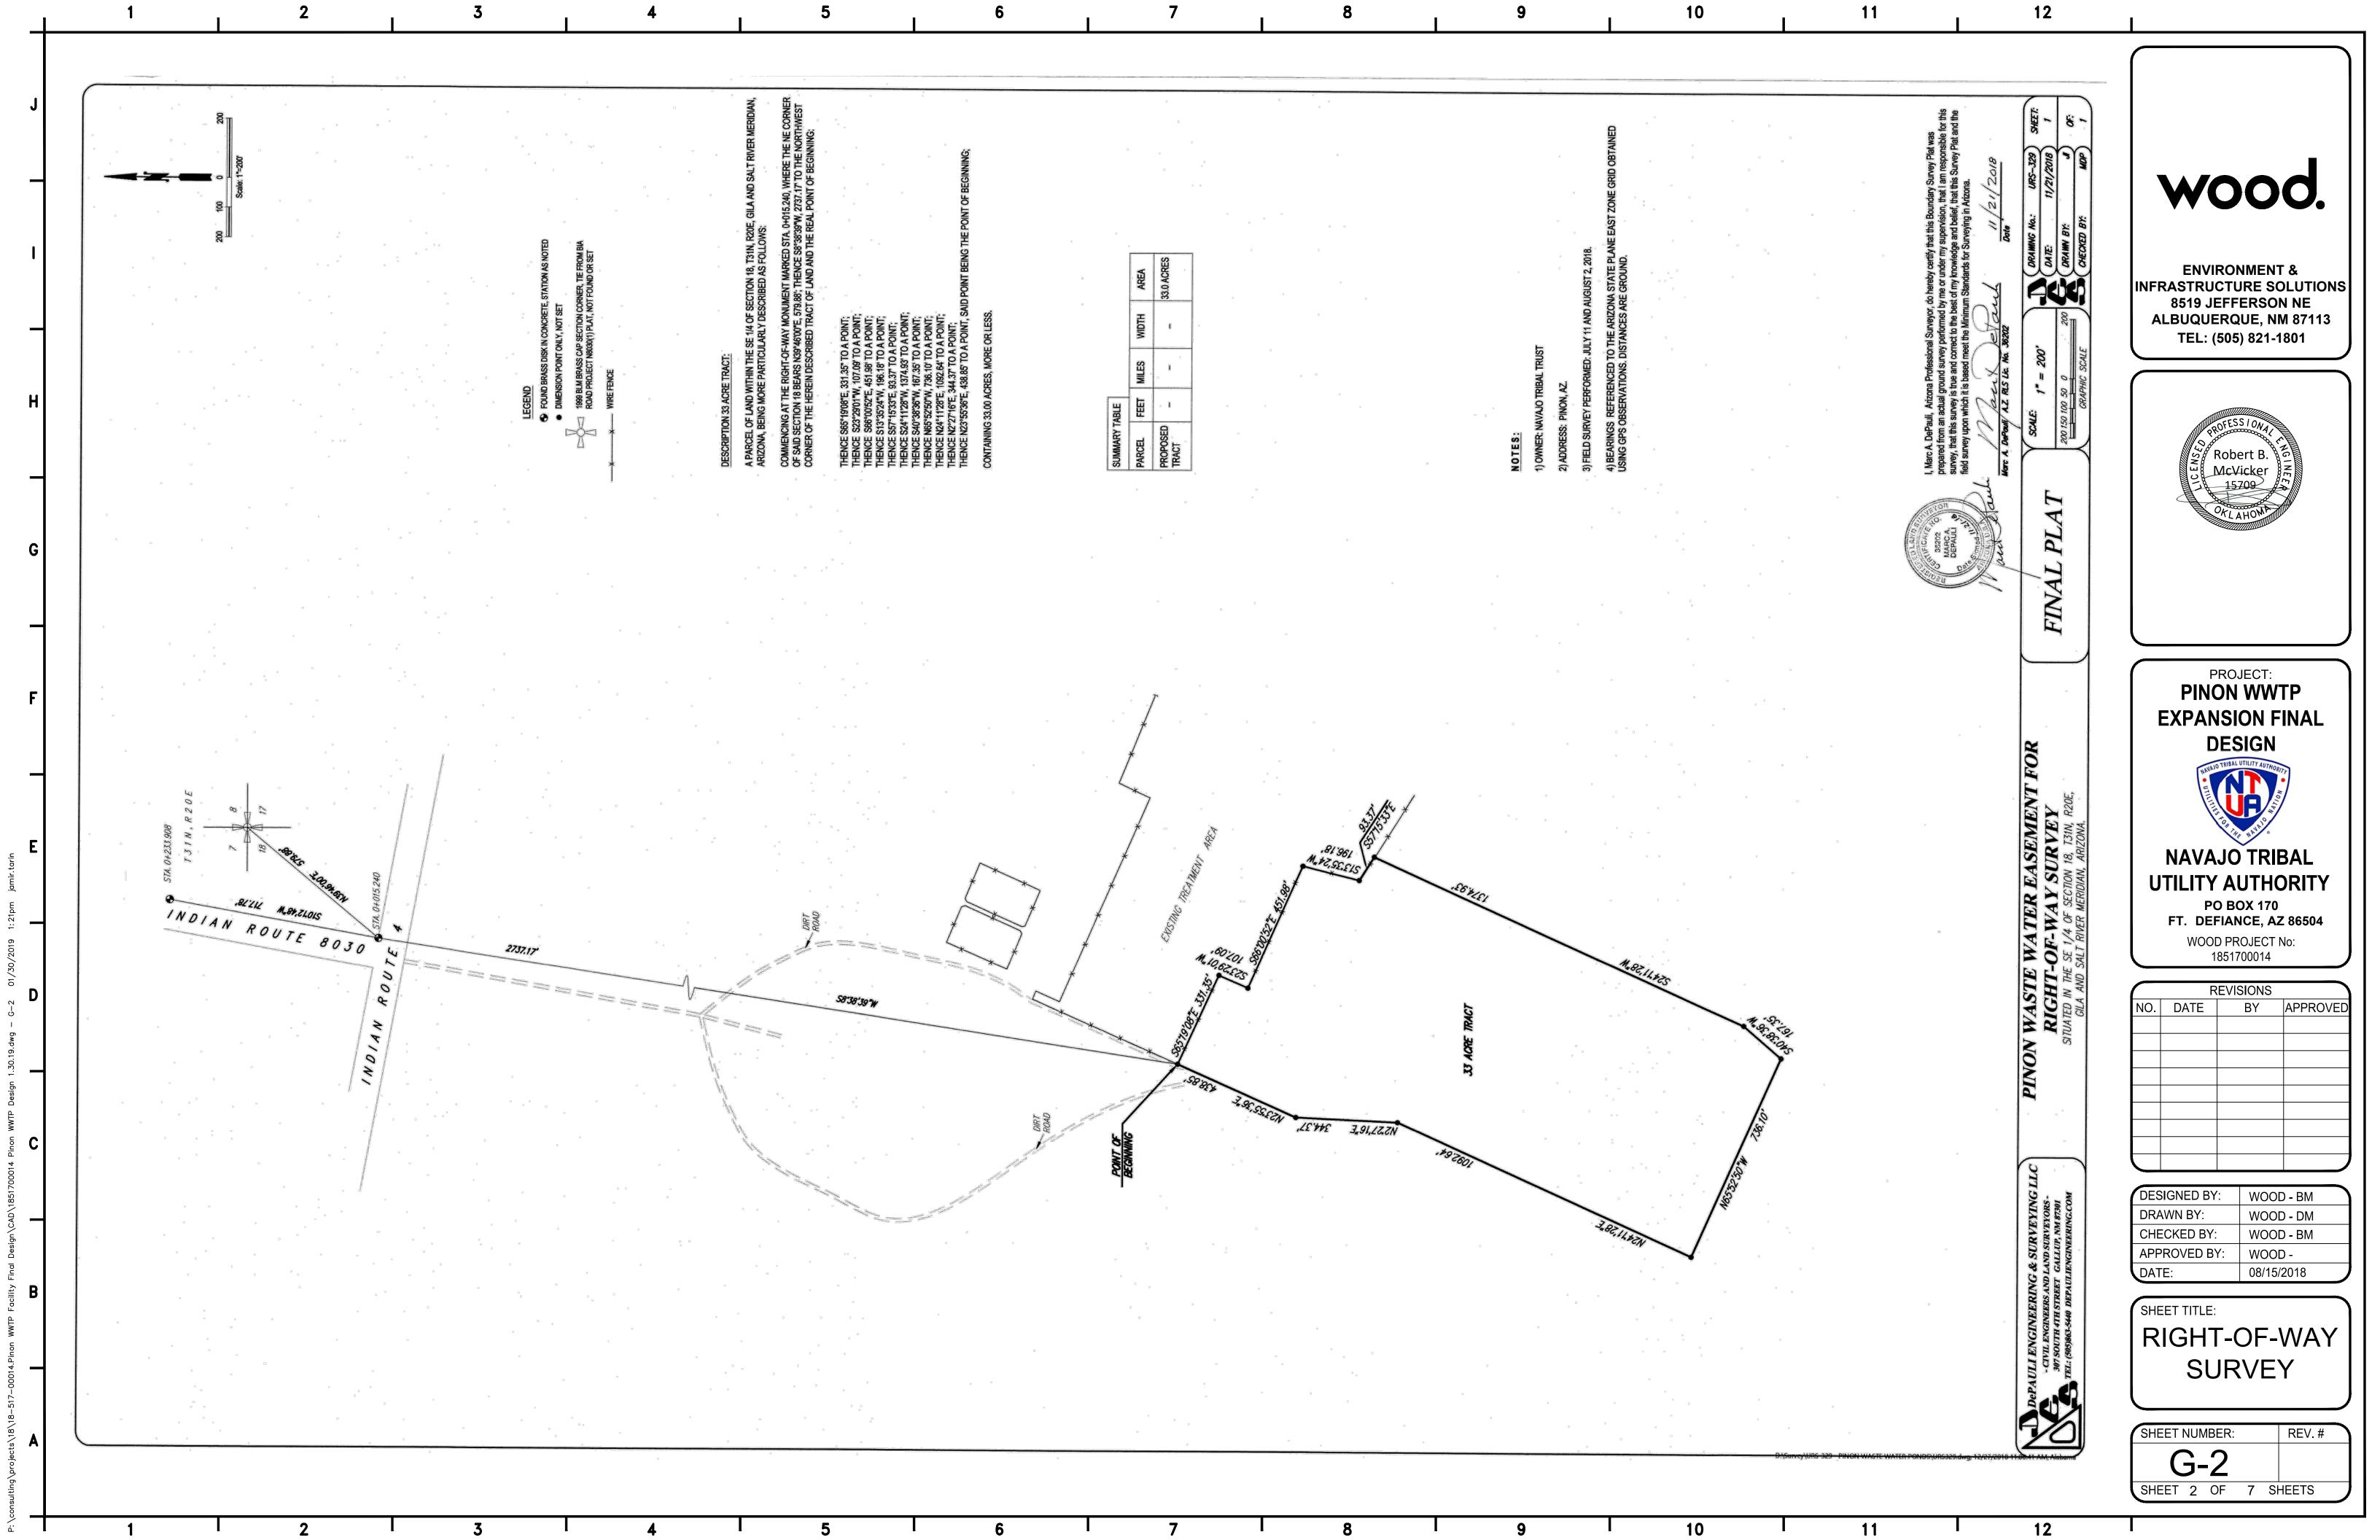

WOOd.

ENVIRONMENT &
INFRASTRUCTURE SOLUTIONS
8519 JEFFERSON NE
ALBUQUERQUE, NM 87113
TEL: (505) 821-1801

SHEET INDEX

PLAN, PONDS 5 & 6

RIGHT-OF-WAY SURVEY

SITE MAP & GENERAL NOTES

BERM BREACH LOCATIONS

**COVER SHEET** 