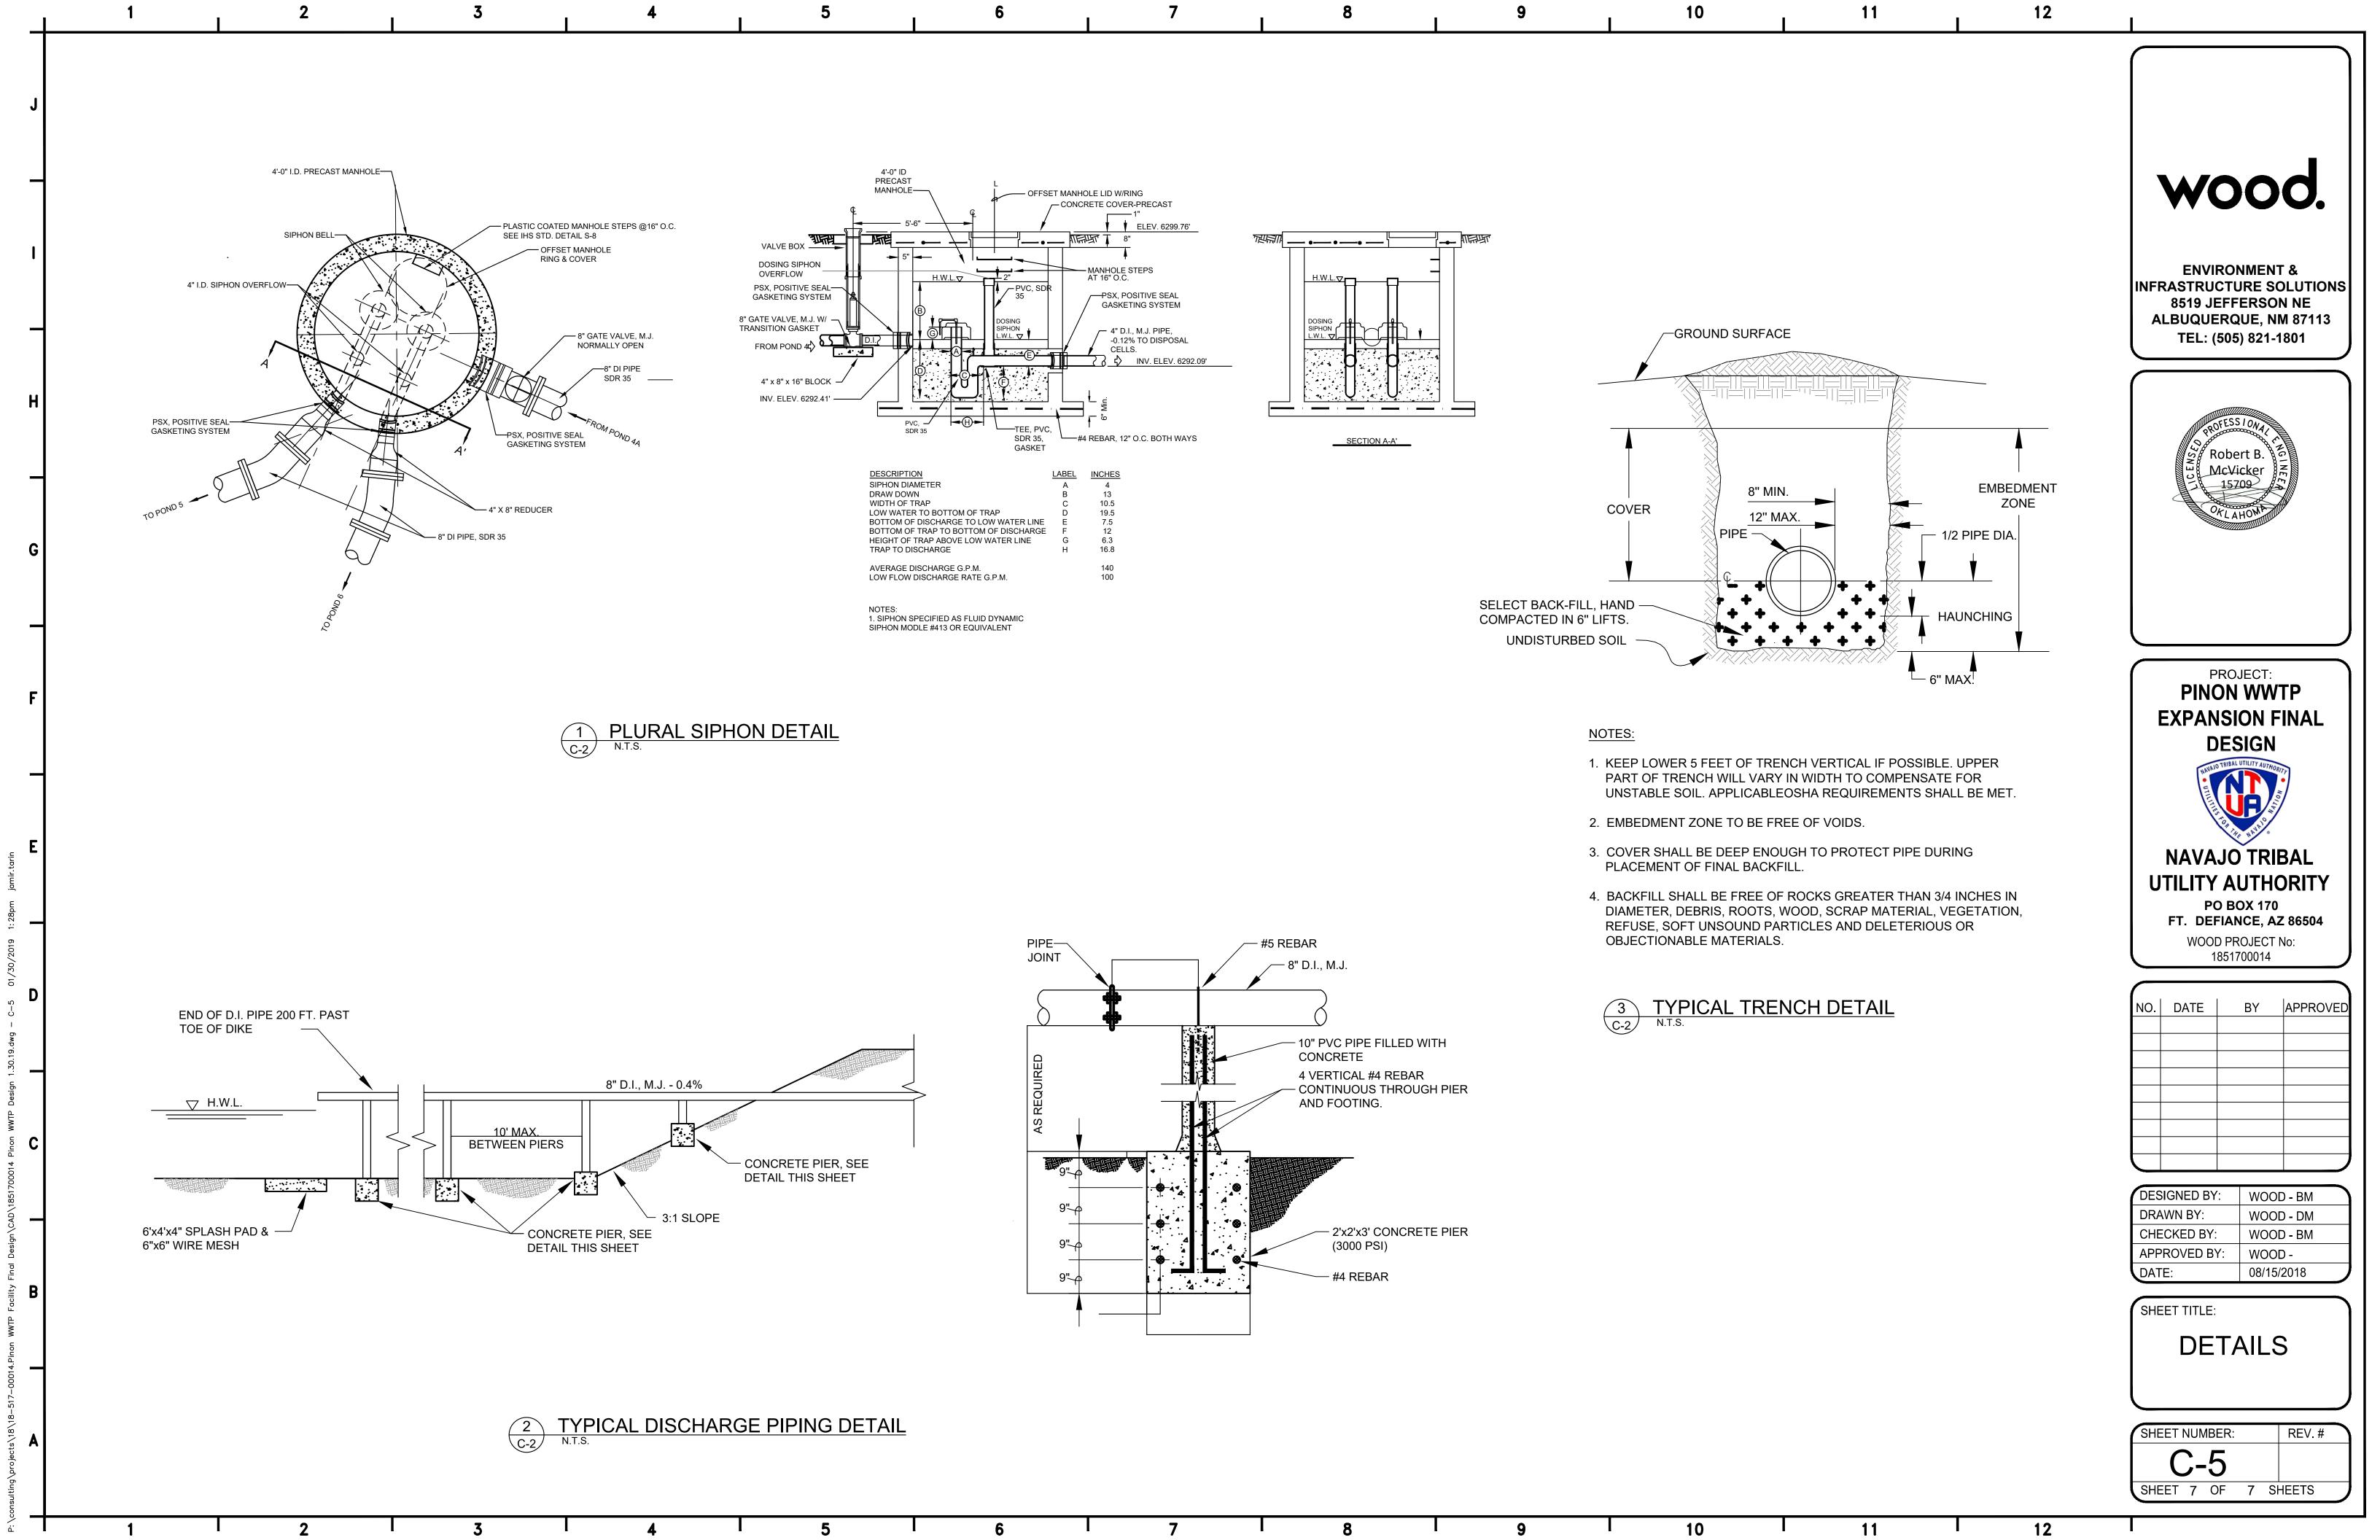

**PROFILES** 

**DETAILS** 

SHEET NO. | SHEET TITLE

PROJECT:
PINON WWTP
EXPANSION FINAL
DESIGN

NAVAJO TRIBAL UTILITY AUTHORITY

NAVAJO TRIBAL

PO BOX 170
FT. DEFIANCE, AZ 86504
WOOD PROJECT No:
1851700014

| $\overline{}$ | R    | EVISIONS |          |
|---------------|------|----------|----------|
| NO.           | DATE | BY       | APPROVED |
|               |      |          |          |
|               |      |          |          |
|               |      |          |          |
|               |      |          |          |
|               |      |          |          |
|               |      |          |          |
|               |      |          |          |
|               |      |          |          |
|               |      |          |          |
|               |      |          |          |