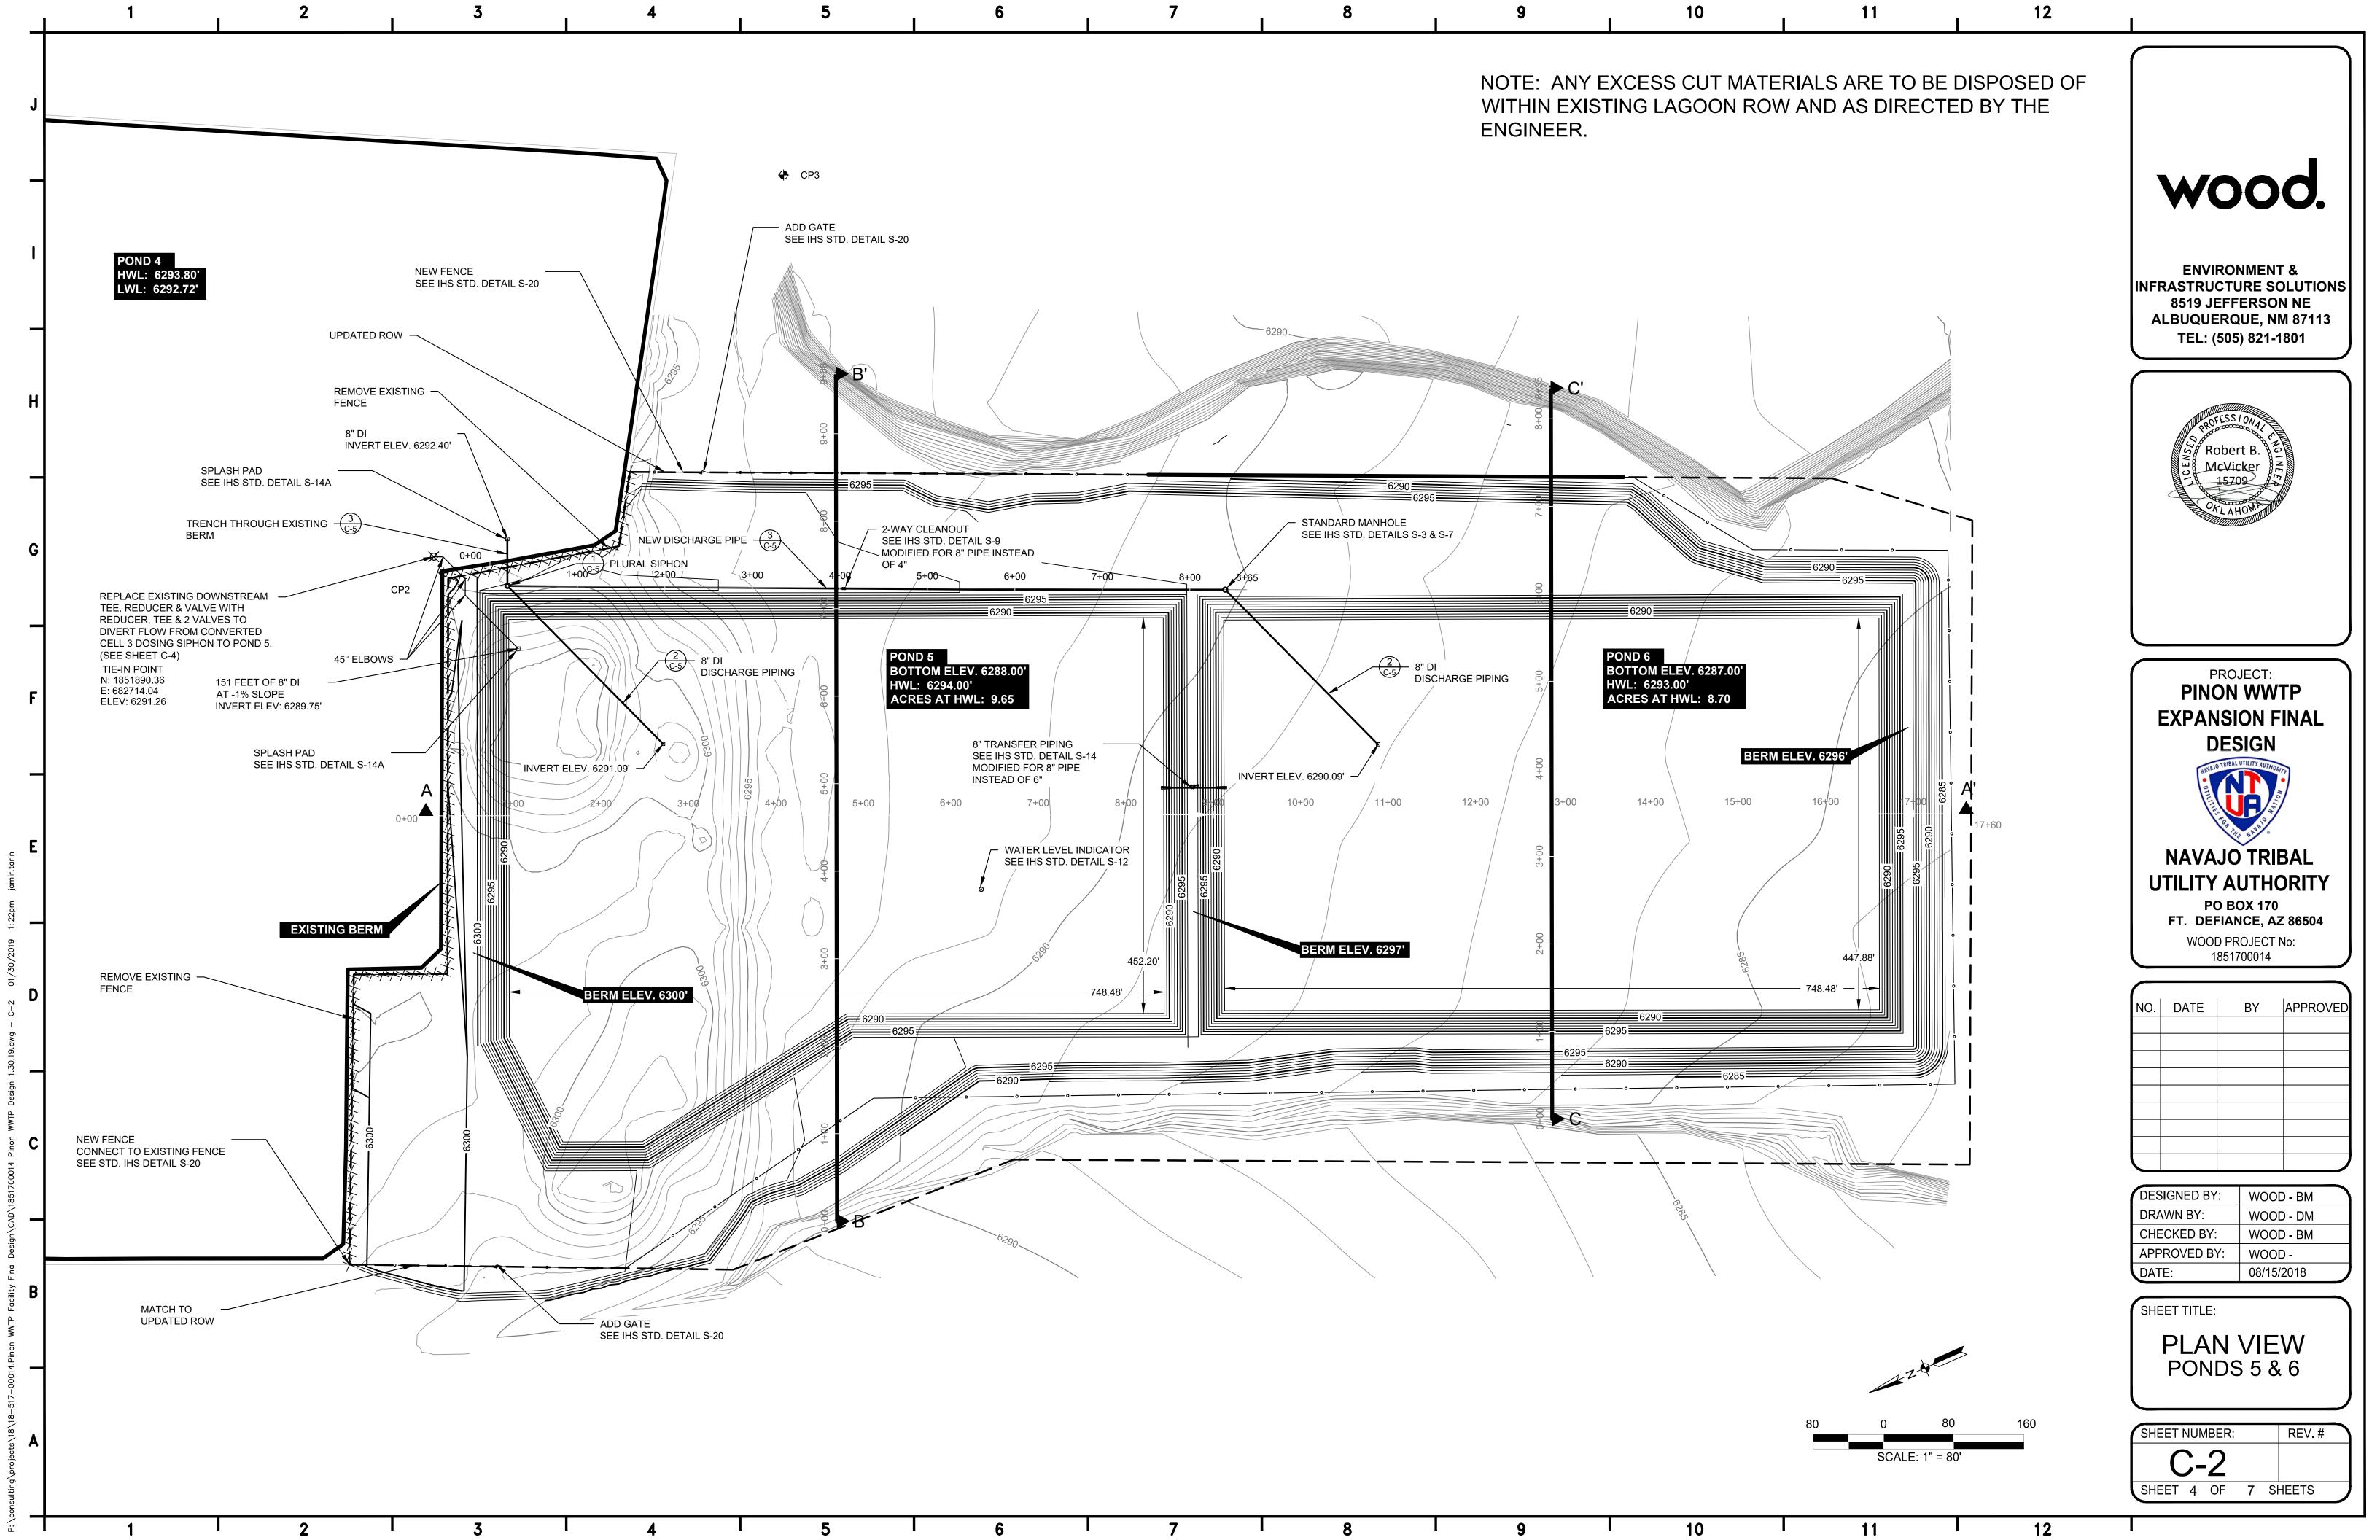

WOOd.

ENVIRONMENT &
INFRASTRUCTURE SOLUTIONS
8519 JEFFERSON NE
ALBUQUERQUE, NM 87113
TEL: (505) 821-1801

SHEET INDEX

PLAN, PONDS 5 & 6

RIGHT-OF-WAY SURVEY

SITE MAP & GENERAL NOTES

BERM BREACH LOCATIONS

**COVER SHEET** 