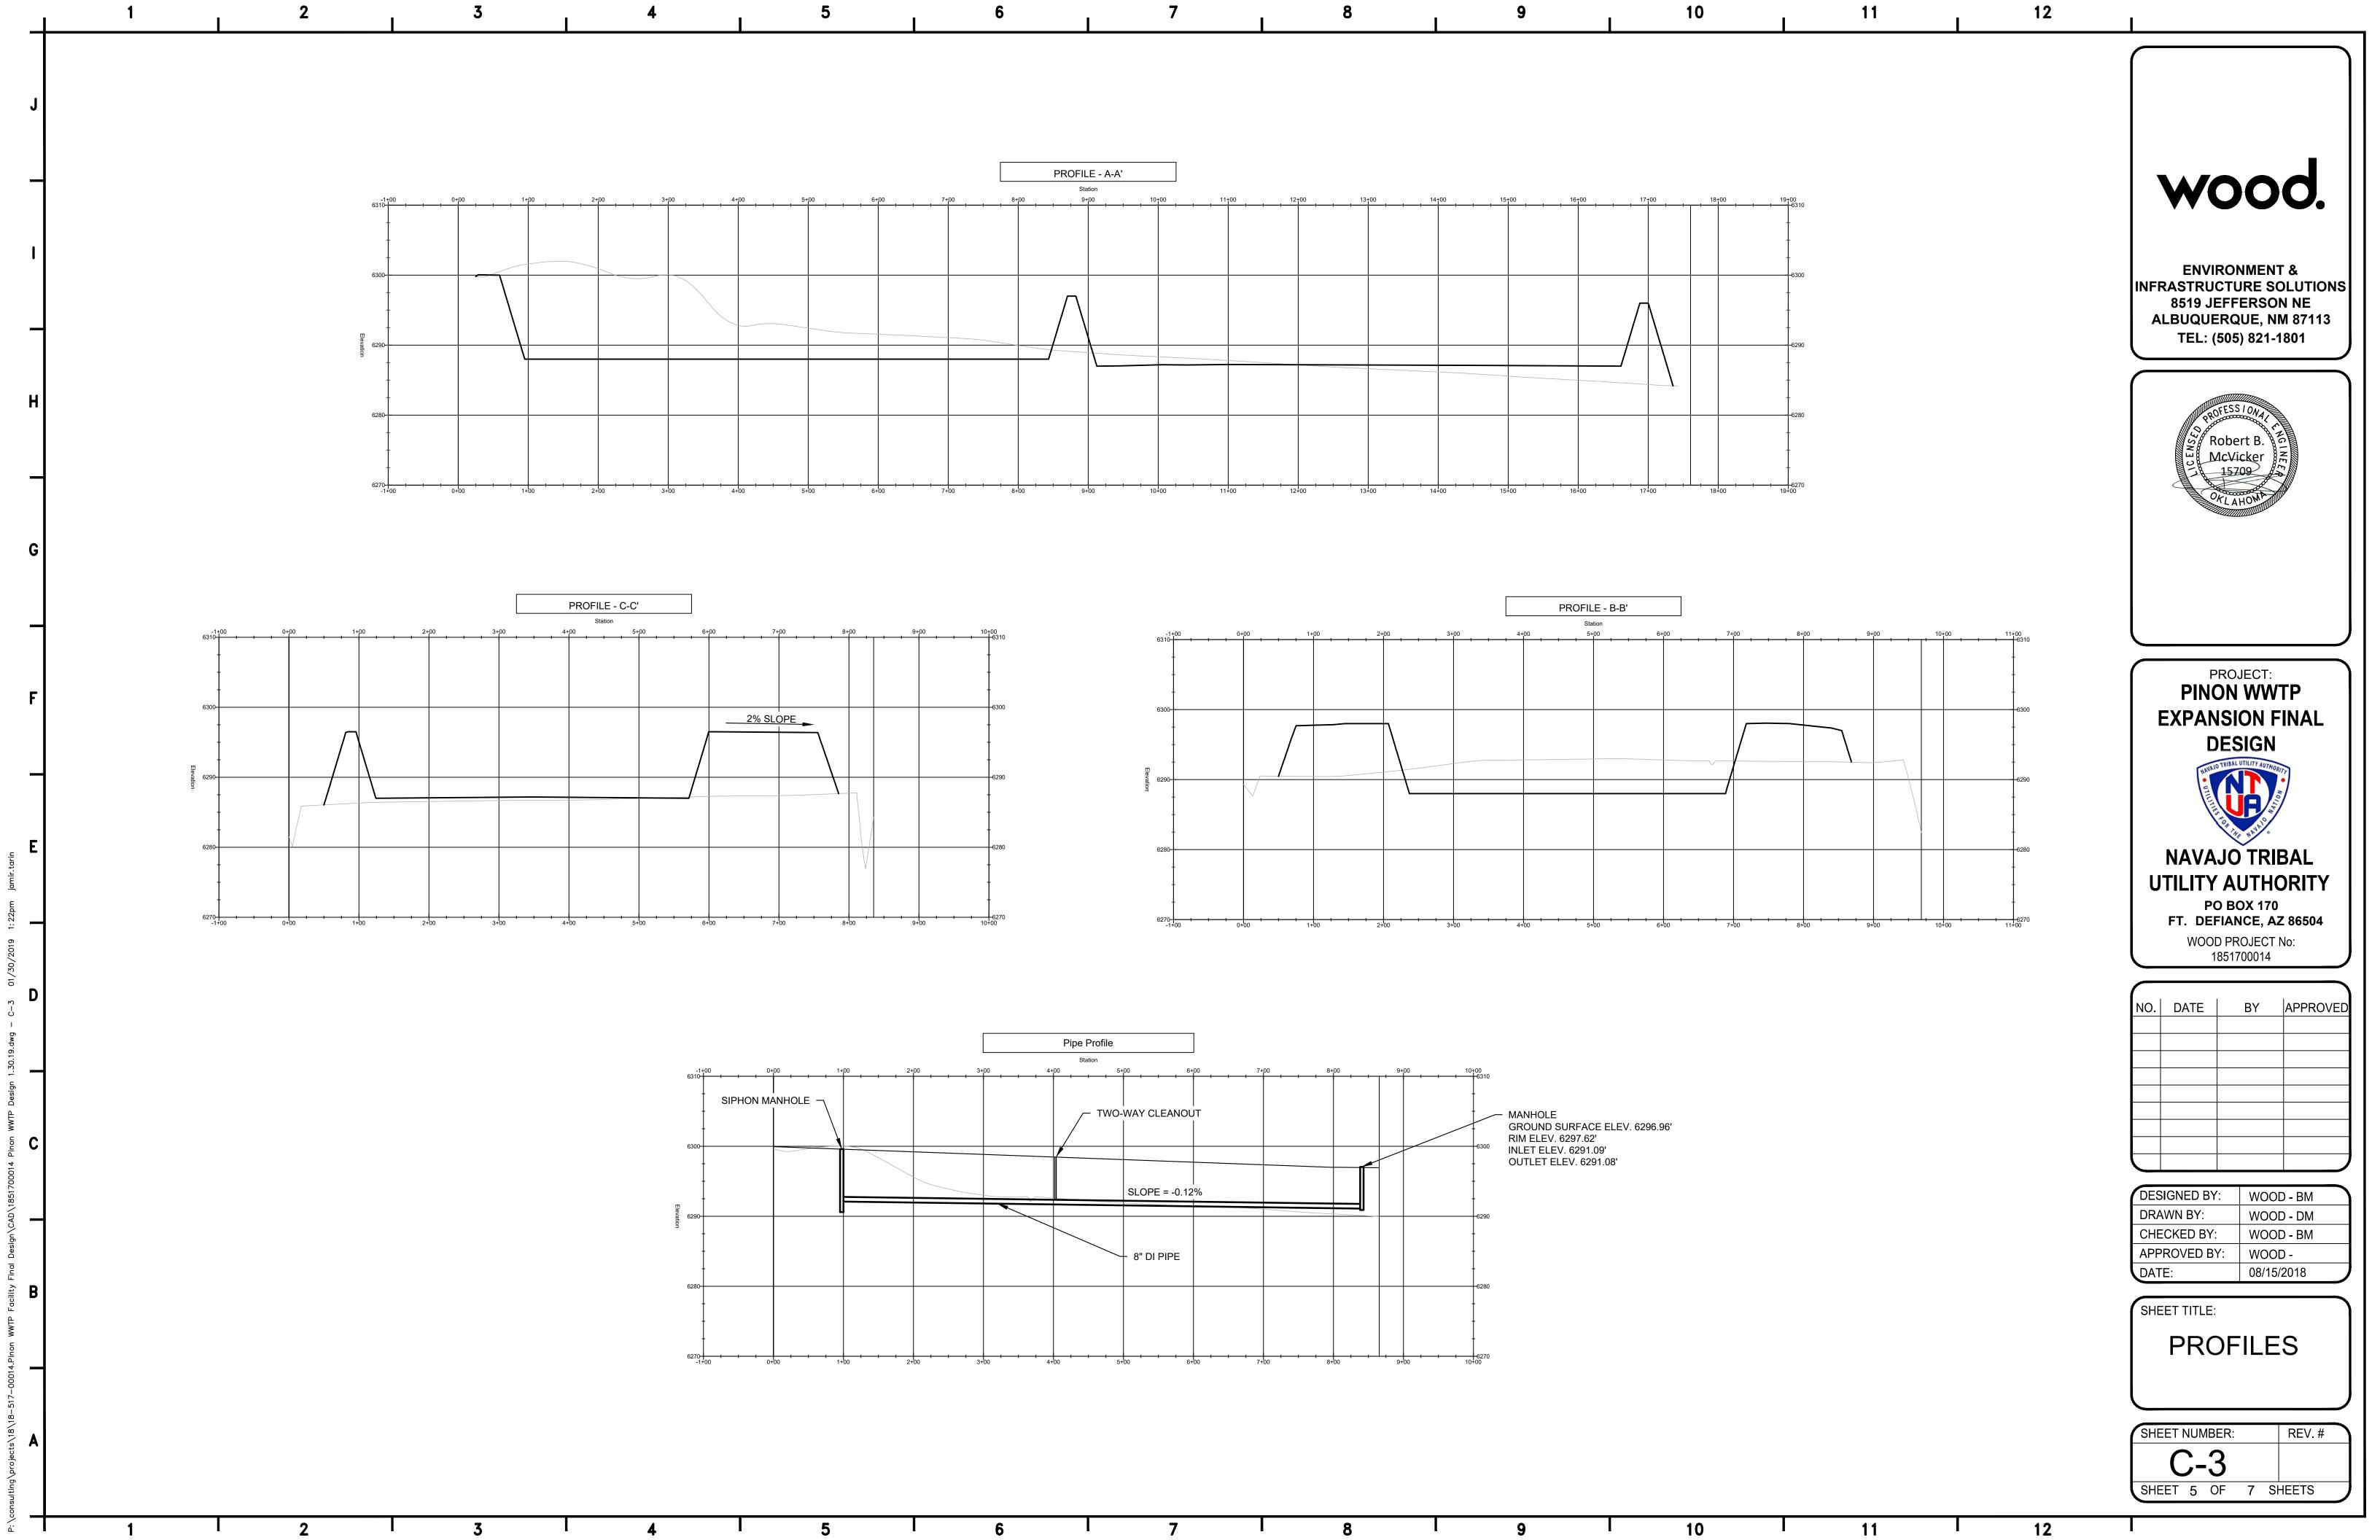

**PROFILES** 

**DETAILS** 

SHEET NO. | SHEET TITLE

PROJECT:
PINON WWTP
EXPANSION FINAL
DESIGN

NAVAJO TRIBAL UTILITY AUTHORITY

NAVAJO TRIBAL

PO BOX 170
FT. DEFIANCE, AZ 86504
WOOD PROJECT No:
1851700014

| $\overline{}$ | R    | EVISIONS |          |
|---------------|------|----------|----------|
| NO.           | DATE | BY       | APPROVED |
|               |      |          |          |
|               |      |          |          |
|               |      |          |          |
|               |      |          |          |
|               |      |          |          |
|               |      |          |          |
|               |      |          |          |
|               |      |          |          |
|               |      |          |          |
|               |      |          |          |