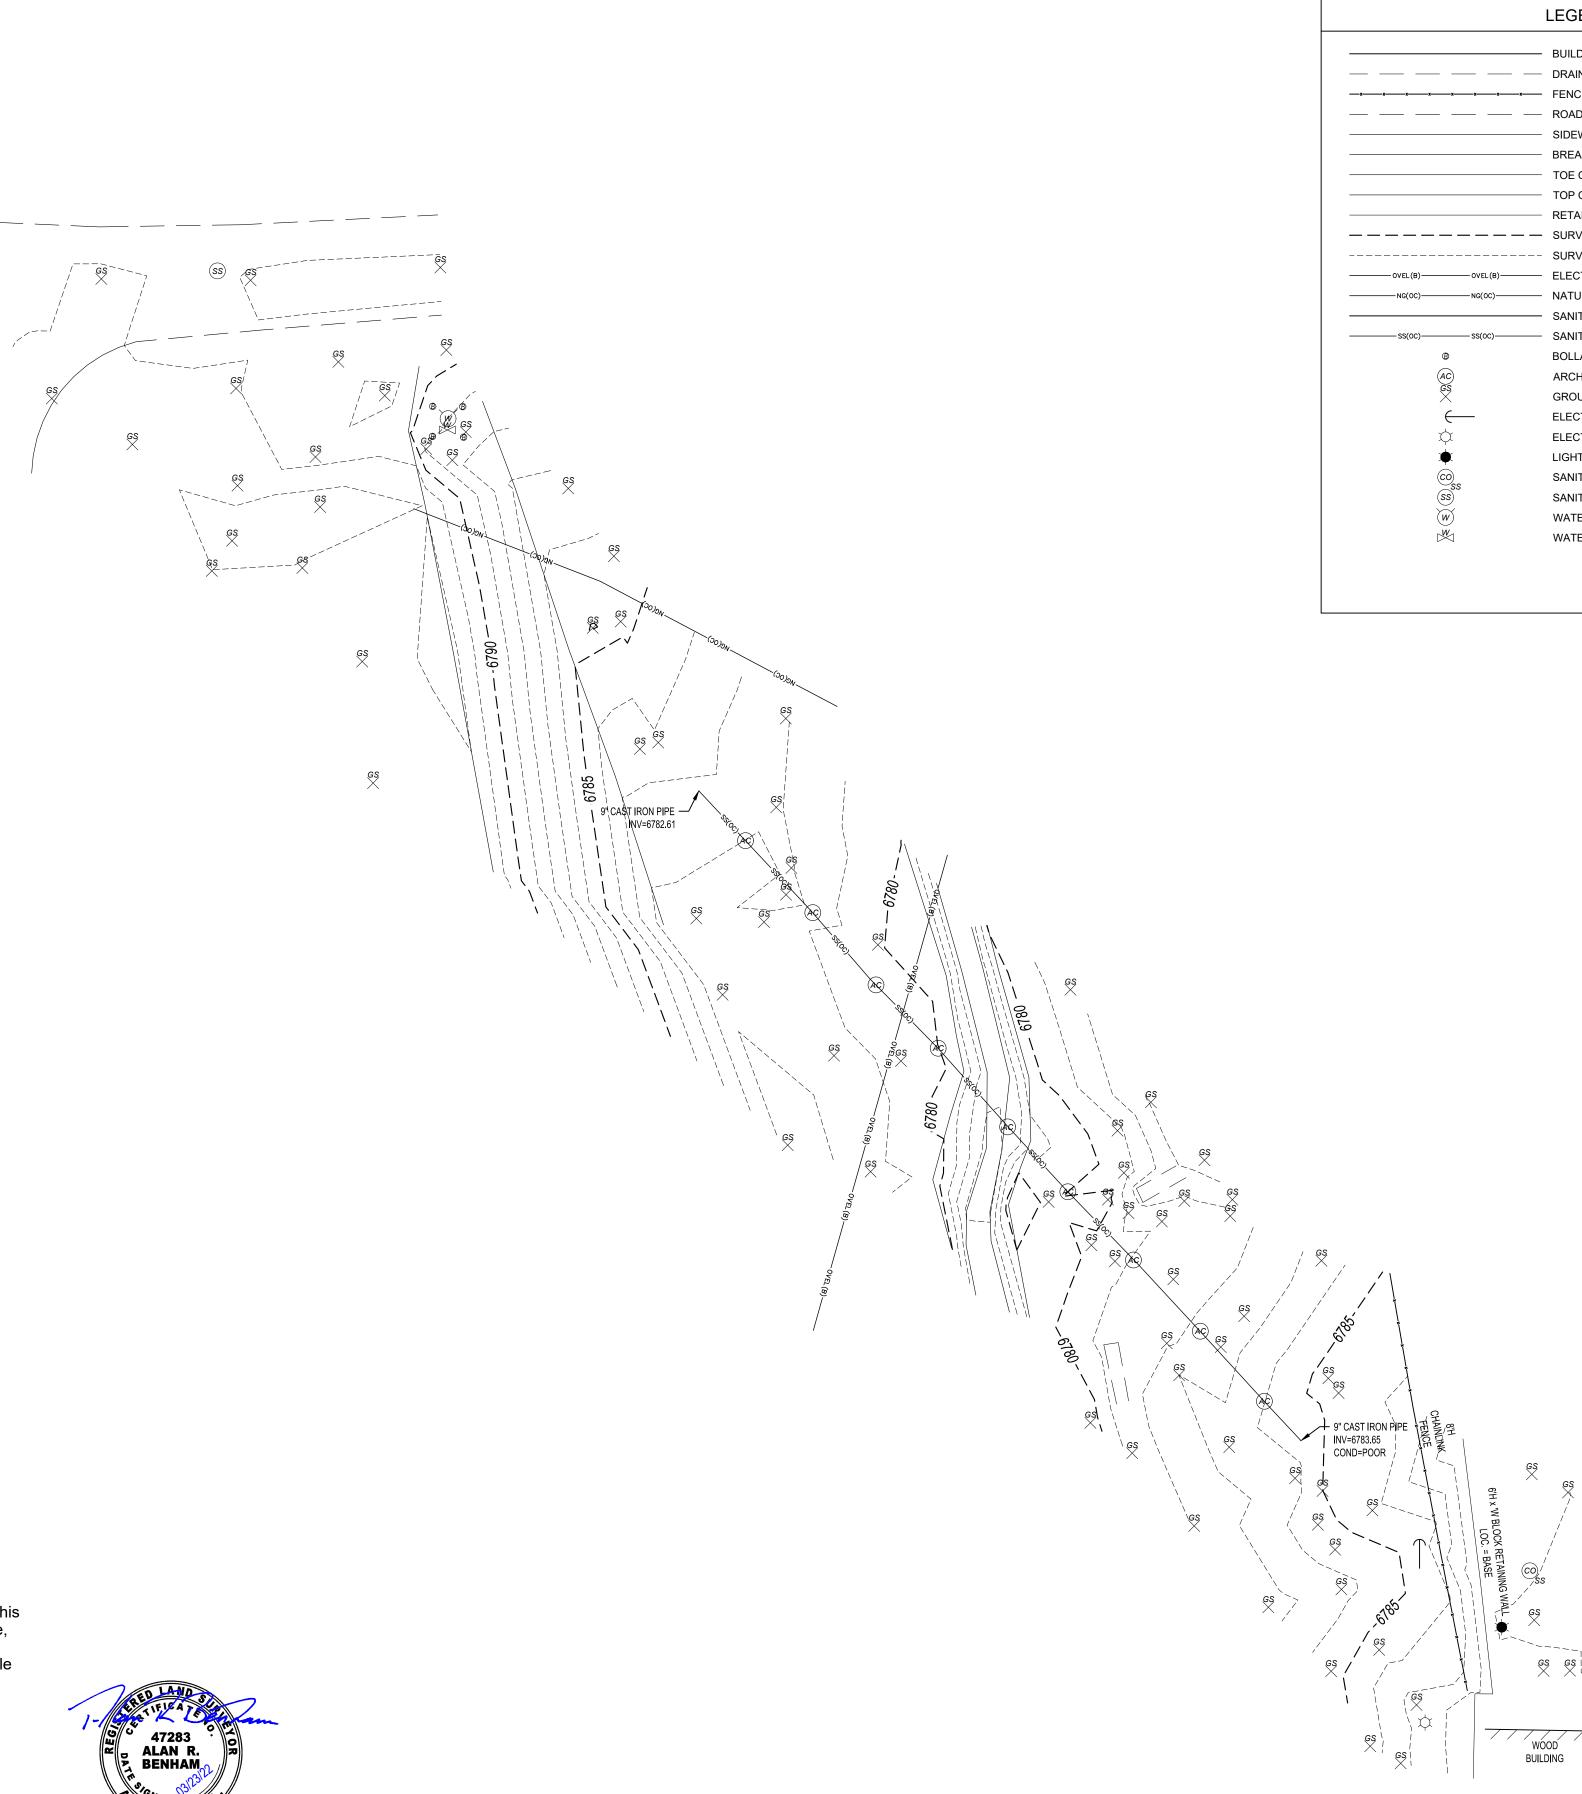

## NOTES:

- 1. THIS IS NOT A BOUNDARY SURVEY.
- 2. THE TOPOGRAPHIC MAP IS BASED ON GROUND INTERNATIONAL FOOT MODIFIED STATE PLANE ARIZONA EAST 0201 (AZ83-EIF).
- 3. THE HORIZONTAL DATUM IS BASED ON NAD83 AND THE VERTICAL DATUM IS BASED ON NAVD88 (GEOID18).
- 4. PROJECT COMBINED FACTOR = 0.99969978 BASED ON ACS MONUMENT, BH 22-396-01 (FOR GROUND TO GRID TRANSFORMATION OF THE HORIZONTAL COORDINATES, SCALE ABOUT N = 0, E = 0).
- 5. THIS TOPOGRAPHIC MAP WAS PREPARED FROM GROUND SURVEY DATA COLLECTED BY BHI FIELD SURVEY IN FEBRUARY 2022. THIS SURVEY DATA MEETS ENGINEERING SPECIFICATIONS FOR 1"=50' MAPPING AND HAS A VERTICAL ACCURACY FOR ONE FOOT CONTOURS.
- 6. THE APPROXIMATE CENTER OF THE PROJECT SITE IS LOCATED AT N 35°44'09" LATITUDE, W 109° 04'09" W LONGITUDE. SITE IS LOCATED WITHIN SECTION 18, TOWNSHIP 27 NORTH, RANGE 31 EAST, GILA AND SALT RIVER MERIDIAN, APACHE COUNTY, ARIZONA.

1-/lan K Ben Lan

Alan R. Benham, Arizona Professional Land Surveyor No 47283 for and on behalf of Bohannan Huston, Inc. 7500 Jefferson St. NE Albuququerque, NM 87109-4335

March 23, 2022 Date

FORT DEFIANCE SEWER LINE **ARROYO CROSSING REHAB** FORT DEFIANCE ARIZONA LEGEND **SECTION 18**, BUILDING **TOWNSHIP 27 NORTH, RANGE 31 EAST** - DRAINAGE RIPRAP GILA AND SALT RIVER MERIDIAN **APACHE COUNTY, ARIZONA** ROADWAY EDGE DIRT **MARCH 2022** SIDEWALK BREAKLINES TOE OF SLOPE TOP OF SLOPE RETAINING WALL — — — — — — — — SURVEY/MAPPING SURFACE CONTOUR MAJOR ----- SURVEY/MAPPING SURFACE CONTOUR MINOR OVEL(B) ELECTRICAL LINE OVERHEAD SUE LEVEL B -NG(OC) NATURAL GAS LINE SUE ONE CALL DESIGNATION SANITARY SEWER ANNOTATION SANITARY SEWER LINE SUE ONE CALL DESIGNATION BOLLARD ARCHITECTURAL COLUMN GROUND SHOT ELECTRICAL ANCHOR/GUY WIRE ELECTRICAL POLE LIGHT POLE SANITARY SEWER CLEANOUT SANITARY SEWER MANHOLE WATER HYDRANT WATER VALVE

TOPOGRAPHIC MAP