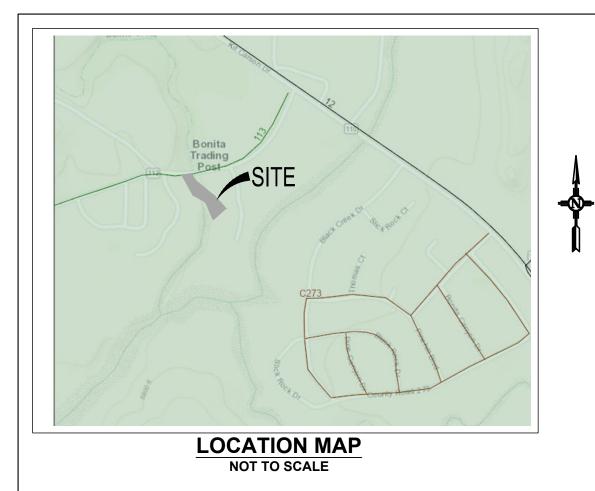

## NOTES:

- 1. THIS IS NOT A BOUNDARY SURVEY.
- 2. THE TOPOGRAPHIC MAP IS BASED ON GROUND INTERNATIONAL FOOT MODIFIED STATE PLANE ARIZONA EAST 0201 (AZ83-EIF).
- 3. THE HORIZONTAL DATUM IS BASED ON NAD83 AND THE VERTICAL DATUM IS BASED ON NAVD88 (GEOID18).
- 4. PROJECT COMBINED FACTOR = 0.99969978 BASED ON ACS MONUMENT, BH 22-396-01 (FOR GROUND TO GRID TRANSFORMATION OF THE HORIZONTAL COORDINATES, SCALE ABOUT N = 0, E = 0).
- 5. THIS TOPOGRAPHIC MAP WAS PREPARED FROM GROUND SURVEY DATA COLLECTED BY BHI FIELD SURVEY IN FEBRUARY 2022. THIS SURVEY DATA MEETS ENGINEERING SPECIFICATIONS FOR 1"=50' MAPPING AND HAS A VERTICAL ACCURACY FOR ONE FOOT CONTOURS.
- 6. THE APPROXIMATE CENTER OF THE PROJECT SITE IS LOCATED AT N 35°44'09" LATITUDE, W 109° 04'09" W LONGITUDE. SITE IS LOCATED WITHIN SECTION 18, TOWNSHIP 27 NORTH, RANGE 31 EAST, GILA AND SALT RIVER MERIDIAN, APACHE COUNTY, ARIZONA.

1-/lan K Ben Lan

Alan R. Benham, Arizona Professional Land Surveyor No 47283 for and on behalf of Bohannan Huston, Inc. 7500 Jefferson St. NE Albuququerque, NM 87109-4335

March 23, 2022 Date

FORT DEFIANCE SEWER LINE **ARROYO CROSSING REHAB** FORT DEFIANCE ARIZONA LEGEND **SECTION 18**, BUILDING **TOWNSHIP 27 NORTH, RANGE 31 EAST** - DRAINAGE RIPRAP GILA AND SALT RIVER MERIDIAN **APACHE COUNTY, ARIZONA** ROADWAY EDGE DIRT **MARCH 2022** SIDEWALK BREAKLINES TOE OF SLOPE TOP OF SLOPE RETAINING WALL — — — — — — — — SURVEY/MAPPING SURFACE CONTOUR MAJOR ----- SURVEY/MAPPING SURFACE CONTOUR MINOR OVEL(B) ELECTRICAL LINE OVERHEAD SUE LEVEL B -NG(OC) NATURAL GAS LINE SUE ONE CALL DESIGNATION SANITARY SEWER ANNOTATION SANITARY SEWER LINE SUE ONE CALL DESIGNATION BOLLARD ARCHITECTURAL COLUMN GROUND SHOT ELECTRICAL ANCHOR/GUY WIRE ELECTRICAL POLE LIGHT POLE SANITARY SEWER CLEANOUT SANITARY SEWER MANHOLE WATER HYDRANT WATER VALVE