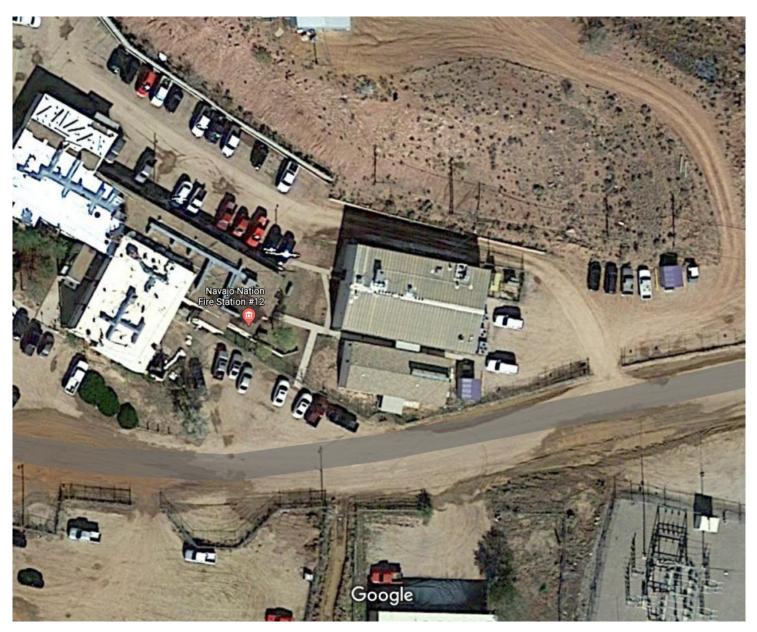

- 4. Door CO4 is to include all required infrastructure, power and door hardware for card access.
- 5. The building located south of the existing UOC building to be demolished has already been demolished and is not part of the scope. Refer to sketch below for building shown in red that is not located on the site anymore: