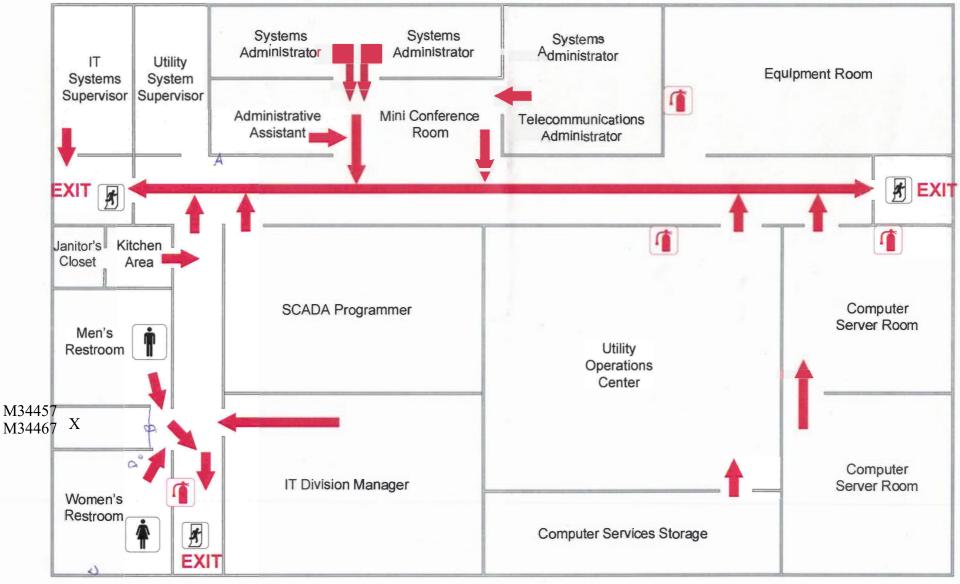

## **INFORMATION TO BIDDERS:**

- 1. Refer to attached pre-bid meeting sign-in sheet.
- 2. Per the architectural demolition site plan and as mentioned in the pre-bid meeting, the existing Engineering building and UOC building are indicated to be demolished as part of the scope of work. The existing structures will require asbestos, lead and mold remediation as part of the demolition of the structure. Refer to attached testing reports provided by NTUA and completed by All Nations Environmental, Inc.
- 3. Electrical symbol shown on sheet E102 as shown below is to be a symbol for a ceiling mounted smoke detector.

- 4. Door CO4 is to include all required infrastructure, power and door hardware for card access.
- 5. The building located south of the existing UOC building to be demolished has already been demolished and is not part of the scope. Refer to sketch below for building shown in red that is not located on the site anymore:

NTUA Fort Defiance District Office Page 1 of 2 Addendum No. 01

- 6. The two sheds shown on the Demolition Site Plan, AD101, located east of the existing UOC building will be removed by NTUA I.T.
- 7. Existing structures to be demolished as shown on sheet AD101, Demolition Site Plan, are to be properly removed and disposed following Navajo Nation Environmental Protection Agency requirements. Refer to attached environmental assessment reports provided by NTUA for additional information. Contractor is responsible to obtain required permits and pay fees as required to complete the scope of work.