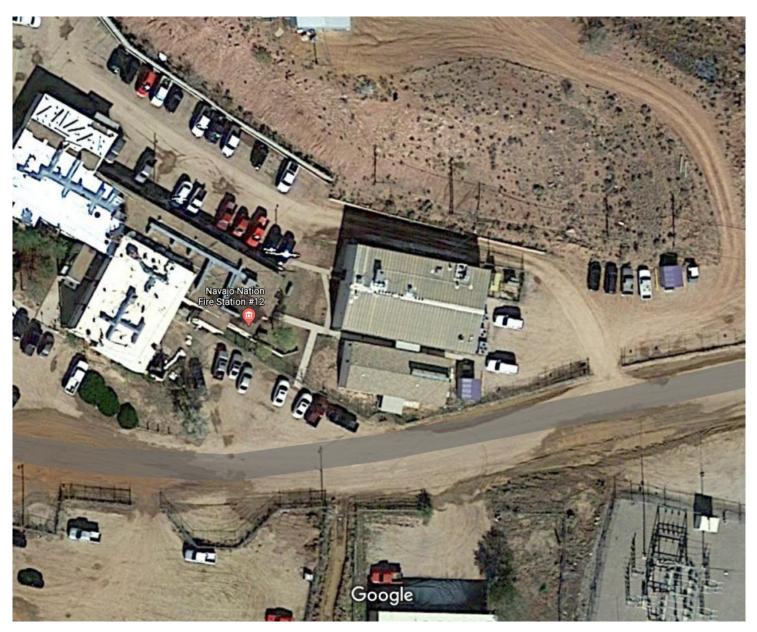

- 4. Door CO4 is to include all required infrastructure, power and door hardware for card access.
- 5. The building located south of the existing UOC building to be demolished has already been demolished and is not part of the scope. Refer to sketch below for building shown in red that is not located on the site anymore:

NTUA Fort Defiance District Office Page 1 of 2 Addendum No. 01

- 6. The two sheds shown on the Demolition Site Plan, AD101, located east of the existing UOC building will be removed by NTUA I.T.
- 7. Existing structures to be demolished as shown on sheet AD101, Demolition Site Plan, are to be properly removed and disposed following Navajo Nation Environmental Protection Agency requirements. Refer to attached environmental assessment reports provided by NTUA for additional information. Contractor is responsible to obtain required permits and pay fees as required to complete the scope of work.