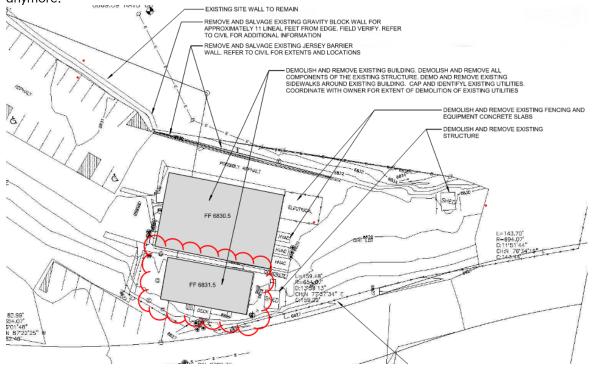

- 4. Door CO4 is to include all required infrastructure, power and door hardware for card access.
- 5. The building located south of the existing UOC building to be demolished has already been demolished and is not part of the scope. Refer to sketch below for building shown in red that is not located on the site anymore:

NTUA Fort Defiance District Office Page 1 of 2 Addendum No. 01

- 6. The two sheds shown on the Demolition Site Plan, AD101, located east of the existing UOC building will be removed by NTUA I.T.
- 7. Existing structures to be demolished as shown on sheet AD101, Demolition Site Plan, are to be properly removed and disposed following Navajo Nation Environmental Protection Agency requirements. Refer to attached environmental assessment reports provided by NTUA for additional information. Contractor is responsible to obtain required permits and pay fees as required to complete the scope of work.

## **END OF ADDENDUM NO.01**

Oscar Tovar, Project Manager Dyron Murphy Architects, P.C

## Attachments:

- 1. Pre-Bid Meeting Sign In-Sheet
- 2. Environmental Assessment Reports:
  - o Utility Operations Center (UOC)-Lead Inspection Report
  - o Utility Operations Center (UOC)-Mold Inspection Report
  - o Utility Operations Center (UOC)-Asbestos Inspection Report
  - o Old Engineering Building-Asbestos Inspection Report